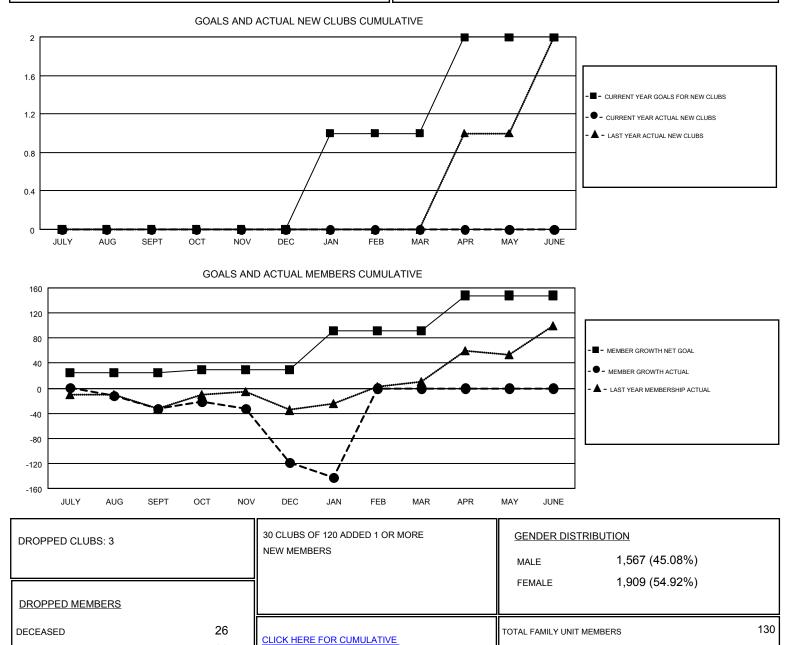

#### STACEY JONES GMT:

| GMT: STACEY           | / JONES       |           |               |                       |                           |                         | GMT CA 1                                           |
|-----------------------|---------------|-----------|---------------|-----------------------|---------------------------|-------------------------|----------------------------------------------------|
| Clubs                 |               |           |               | Members               |                           |                         |                                                    |
| RESULTS FOR 2017-2018 |               |           |               | RESULTS FOR 2017-2018 |                           |                         |                                                    |
| QUARTER               | NEW CLUB GOAL | NEW CLUBS | DROPPED CLUBS | QUARTER               | MEMBER GROWTH NET<br>GOAL | MEMBER GROWTH<br>ACTUAL | DROPPED<br>MEMBERS ACTUAL<br>(including transfers) |
| JULY/AUG/SEPT         | 0             | 0         | 0             | JULY/AUG/SEPT         | 24                        | 27                      | 56                                                 |
| OCT/NOV/DEC           | 0             | 0         | 3             | OCT/NOV/DEC           | 5                         | 38                      | 123                                                |
| JAN/FEB/MAR           | 1             | 0         | 0             | JAN/FEB/MAR           | 63                        | 11                      | 30                                                 |
| APR/MAY/JUNE          | 1             | 0         | 0             | APR/MAY/JUNE          | 56                        | 0                       | 0                                                  |